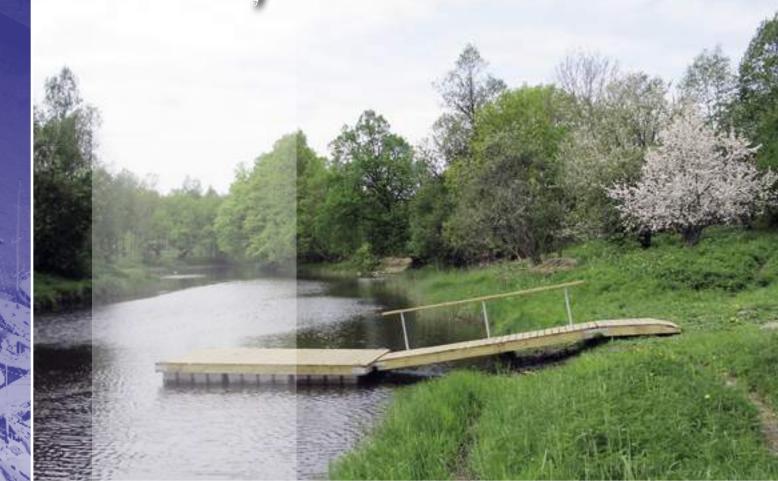

# Swimming Pontoon with Plastic Floats

## Swimming Pontoon with Plastic Floats

## **Swimming Pontoon with Plastic Floats**

| Swimming Pontoon   | Module construction. Easy to transport and install. Moderate bearing capacity.                                |  |  |  |  |  |
|--------------------|---------------------------------------------------------------------------------------------------------------|--|--|--|--|--|
| Intended use       | For swimming areas, beaches.                                                                                  |  |  |  |  |  |
| Connection options | End connection, side connection, L-connection, T-connection                                                   |  |  |  |  |  |
| Structural design  | 220 I plastic floats. Resistant to UV-radiation and freezing. Strong, silent and reliable rubber-bolt joints. |  |  |  |  |  |
| Anchoring system   | Anchoring by chain or piles.                                                                                  |  |  |  |  |  |
| Accessories        | Mooring rings, fenders, swim ladders, safety equipment, railings.                                             |  |  |  |  |  |