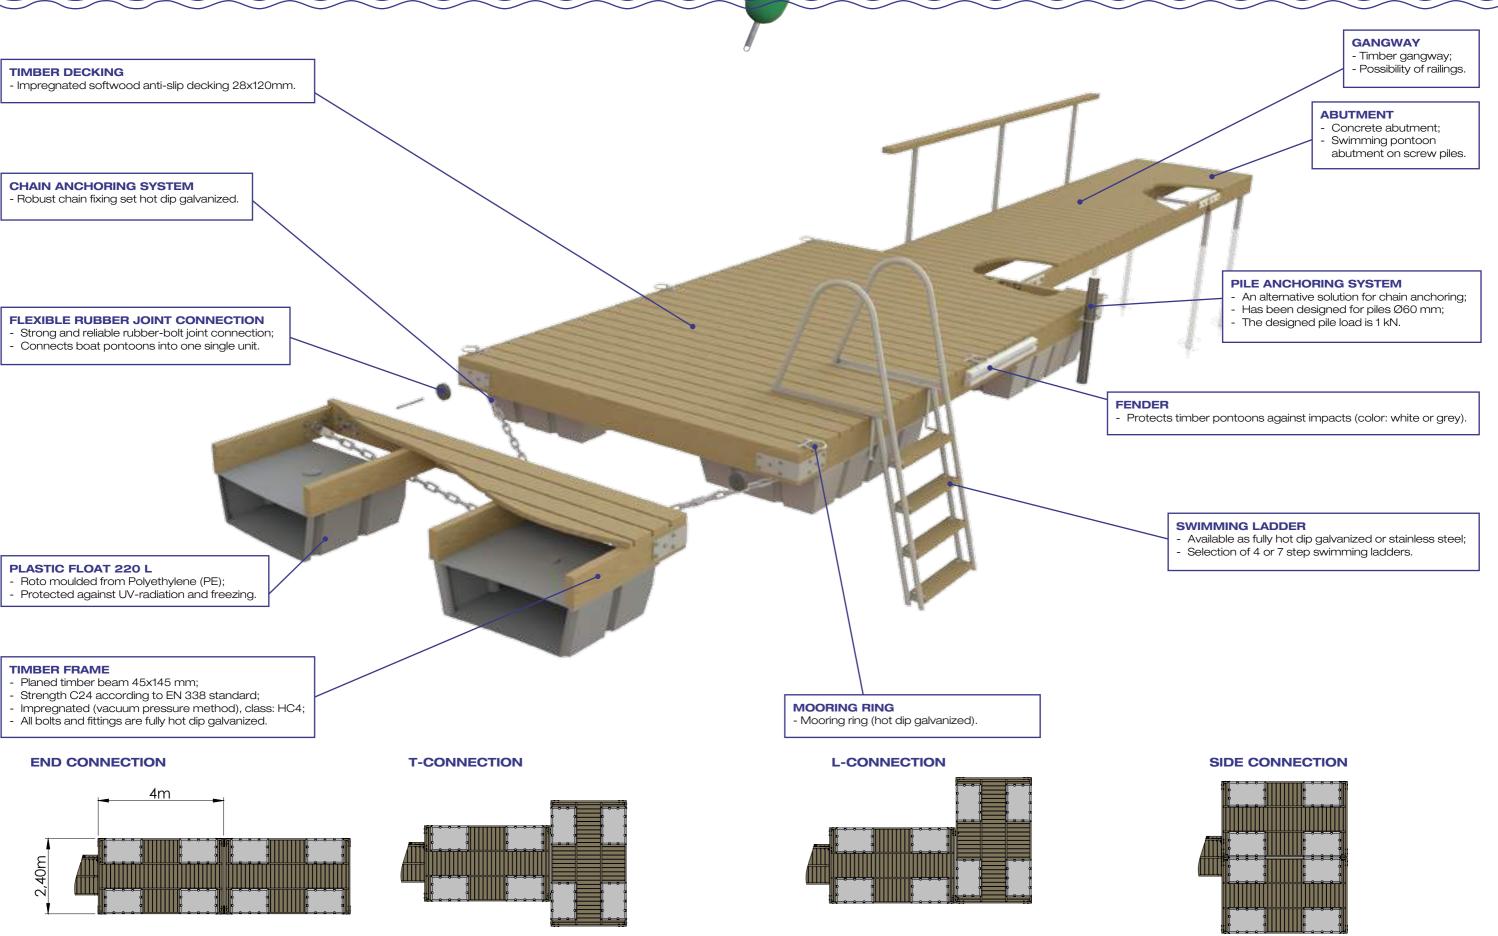

## **Swimming Pontoon with Plastic Floats**

| Swimming Pontoon   | Module construction. Easy to transport and install. Moderate bearing capacity.                                |  |  |  |  |  |
|--------------------|---------------------------------------------------------------------------------------------------------------|--|--|--|--|--|
| Intended use       | For swimming areas, beaches.                                                                                  |  |  |  |  |  |
| Connection options | End connection, side connection, L-connection, T-connection                                                   |  |  |  |  |  |
| Structural design  | 220 I plastic floats. Resistant to UV-radiation and freezing. Strong, silent and reliable rubber-bolt joints. |  |  |  |  |  |
| Anchoring system   | Anchoring by chain or piles.                                                                                  |  |  |  |  |  |
| Accessories        | Mooring rings, fenders, swim ladders, safety equipment, railings.                                             |  |  |  |  |  |

### Technical Data of the Swimming Pontoon with Plastic Floats

| Item code                      |                    | 01 10 04                        | 01 12 04   | 01 14 04                                | 01 20 06   | 01 22 06   | 01 24 06   | 01 30 08   | 01 32 08   | 01 34 08   |  |
|--------------------------------|--------------------|---------------------------------|------------|-----------------------------------------|------------|------------|------------|------------|------------|------------|--|
| Dimensions of pontoon (m)      | Length             | 4                               | 4          | 4                                       | 5          | 5          | 5          | 6          | 6          | 6          |  |
|                                | Width              | 2.0                             | 2.4        | 3.0                                     | 2.0        | 2.4        | 3.0        | 2.0        | 2.4        | 3.0        |  |
|                                | Height             | 0.43                            | 0.43       | 0.43                                    | 0.43       | 0.43       | 0.43       | 0.43       | 0.43       | 0.43       |  |
| Number of floats (pc)          |                    | 4x 220 ltr                      | 4x 220 ltr | 4x 220 ltr                              | 6x 220 ltr | 6x 220 ltr | 6x 220 ltr | 8x 220 ltr | 8x 220 ltr | 8x 220 ltr |  |
| Freeboard (m)                  |                    | 0.36                            | 0.35       | 0.34                                    | 0.37       | 0.36       | 0.35       | 0.37       | 0.37       | 0.36       |  |
| Designed load capacity (kN/m²) |                    | 0.84                            | 0.68       | 0.52                                    | 1.05       | 0.86       | 0.65       | 1.18       | 0.97       | 0.75       |  |
| Designed load capacity (kg)    |                    | 688                             | 670        | 632                                     | 1068       | 1046       | 1000       | 1448       | 1422       | 1367       |  |
| Weight of the pontoon (kg)     |                    | 192                             | 210        | 248                                     | 252        | 274        | 320        | 312        | 338        | 393        |  |
| Dimensions of floats W x L x   | 0.8 x 1.2 x 0.26   |                                 |            |                                         |            |            |            |            |            |            |  |
| Allowed max. wave height       | 0.2 m              |                                 |            |                                         |            |            |            |            |            |            |  |
| Allowed current speed          | 1 m/sec            |                                 |            |                                         |            |            |            |            |            |            |  |
| Ice condition                  |                    |                                 |            | Need to be dismounted for winter period |            |            |            |            |            |            |  |
|                                | Chain              | Ø10 mm                          |            |                                         |            |            |            |            |            |            |  |
| Anchoring systems              | Concrete<br>anchor | 200 kg                          |            |                                         |            |            |            |            |            |            |  |
|                                | Pile               | Ø60 mm, 1 kN                    |            |                                         |            |            |            |            |            |            |  |
| Boat mooring                   | Mooring rings      |                                 |            |                                         |            |            |            |            |            |            |  |
| Boat sizes                     |                    | Boat max length 6.1 m (20 feet) |            |                                         |            |            |            |            |            |            |  |