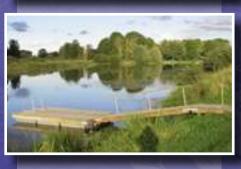

## **Swimming Pontoon with Plastic Floats**

| Swimming Pontoon   | Module construction. Easy to transport and install. Moderate bearing capacity.                                |  |  |  |  |  |
|--------------------|---------------------------------------------------------------------------------------------------------------|--|--|--|--|--|
| Intended use       | For swimming areas, beaches.                                                                                  |  |  |  |  |  |
| Connection options | End connection, side connection, L-connection, T-connection                                                   |  |  |  |  |  |
| Structural design  | 220 I plastic floats. Resistant to UV-radiation and freezing. Strong, silent and reliable rubber-bolt joints. |  |  |  |  |  |
| Anchoring system   | Anchoring by chain or piles.                                                                                  |  |  |  |  |  |
| Accessories        | Mooring rings, fenders, swim ladders, safety equipment, railings.                                             |  |  |  |  |  |