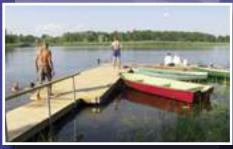

## **Swimming Pontoon with Plastic Floats**

| Swimming Pontoon   | Module construction. Easy to transport and install. Moderate bearing capacity.                                |  |  |  |  |  |
|--------------------|---------------------------------------------------------------------------------------------------------------|--|--|--|--|--|
| Intended use       | For swimming areas, beaches.                                                                                  |  |  |  |  |  |
| Connection options | End connection, side connection, L-connection, T-connection                                                   |  |  |  |  |  |
| Structural design  | 220 I plastic floats. Resistant to UV-radiation and freezing. Strong, silent and reliable rubber-bolt joints. |  |  |  |  |  |
| Anchoring system   | Anchoring by chain or piles.                                                                                  |  |  |  |  |  |
| Accessories        | Mooring rings, fenders, swim ladders, safety equipment, railings.                                             |  |  |  |  |  |