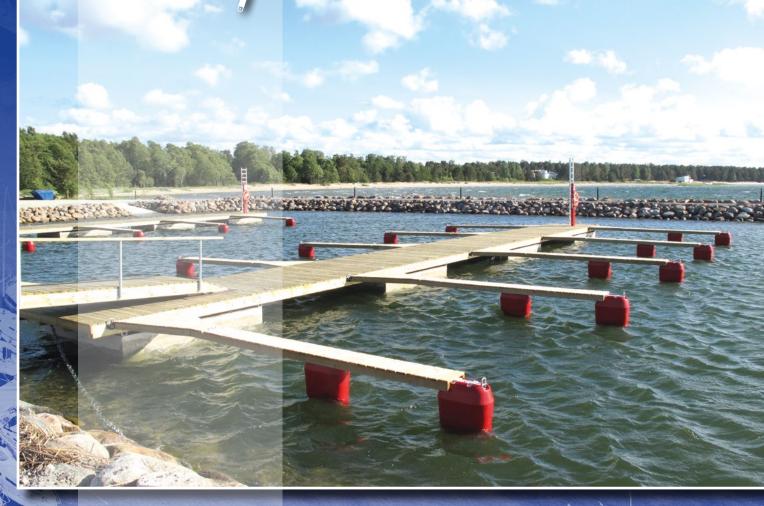

## Timber Pontoon with Concrete Floats

## **Timber Pontoon with Concrete Floats**

## **Timber Pontoon with Concrete Floats**

| Timber Pontoon     | Good stability, suitable for year-round use                                                                                                           |  |  |
|--------------------|-------------------------------------------------------------------------------------------------------------------------------------------------------|--|--|
| Intended use       | As landing stages and for floating platforms                                                                                                          |  |  |
| Connection options | End connection, side connection, L-connection, T-connection                                                                                           |  |  |
| Structural design  | Hydrotechnical fiber reinforced concrete with EPS inside floats, impregnated softwood timber decking, built to required length without visible joints |  |  |
| Anchoring system   | Anchoring by chain or elastic rope. Anchoring by piles                                                                                                |  |  |
| Accessories        | Mooring rings, mooring bollards, mooring fingers, boat booms, fenders, service ducts, safety equipment, swimming ladders                              |  |  |