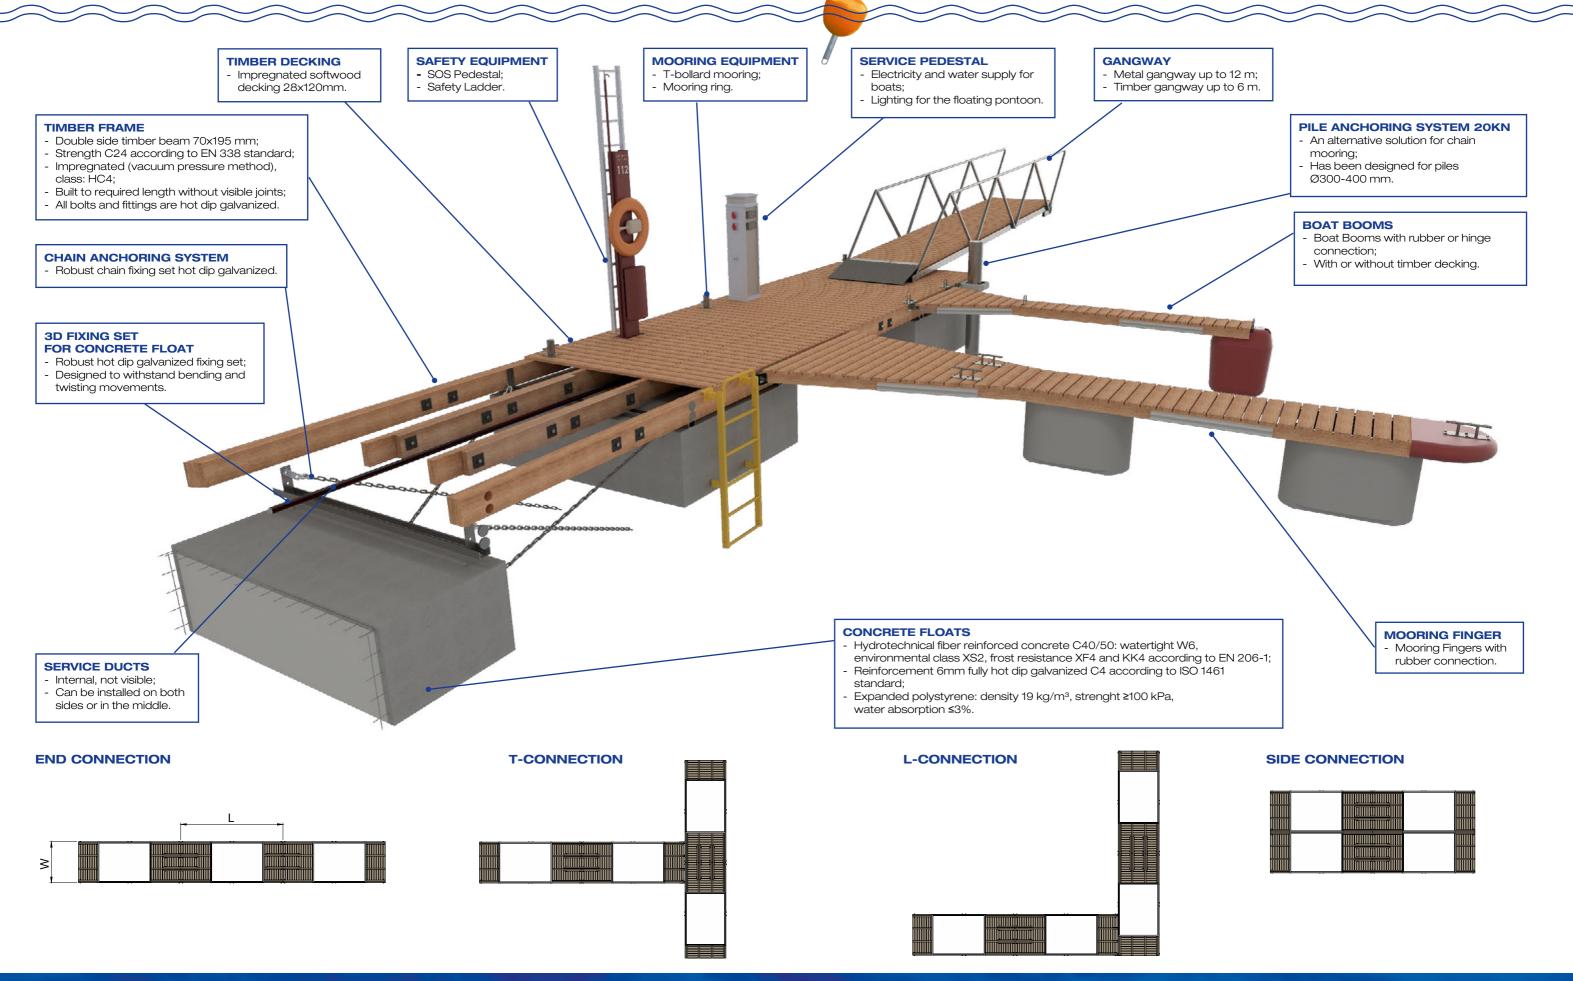

## **Timber Pontoon with Concrete Floats**

| Timber Pontoon     | Good stability, suitable for year-round use                                                                                                           |  |  |
|--------------------|-------------------------------------------------------------------------------------------------------------------------------------------------------|--|--|
| Intended use       | As landing stages and for floating platforms                                                                                                          |  |  |
| Connection options | End connection, side connection, L-connection, T-connection                                                                                           |  |  |
| Structural design  | Hydrotechnical fiber reinforced concrete with EPS inside floats, impregnated softwood timber decking, built to required length without visible joints |  |  |
| Anchoring system   | Anchoring by chain or elastic rope. Anchoring by piles                                                                                                |  |  |
| Accessories        | Mooring rings, mooring bollards, mooring fingers, boat booms, fenders, service ducts, safety equipment, swimming ladders                              |  |  |